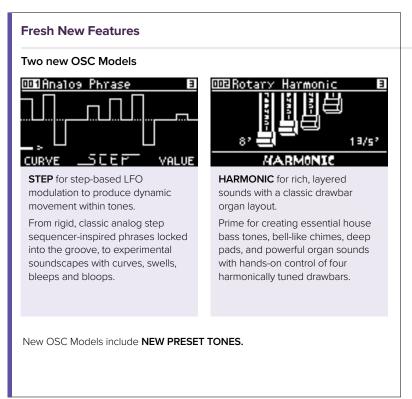

## **More Power, More Flexibility**

SH-4d Version 2.0 gives electronic music producers new sonic capabilities with two expressive new OSC Models, pattern chaining for streamlined performances, and serious workflow refinements.